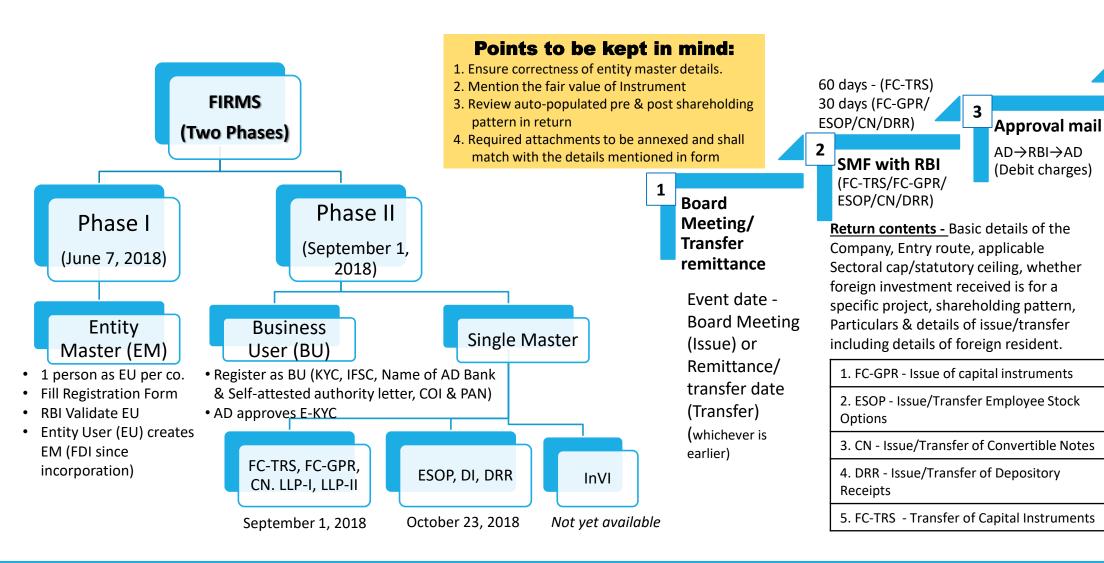

## SINGLE MASTER FORM – Companies (Direct Investment)

Compounding
/ Late Fees (if, delay in filing)