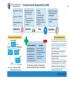

## SINGLE MASTER FORM – Companies (Direct Investment)

Compounding
/ Late Fees (if, delay in filing)