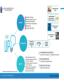

## SINGLE MASTER FORM – Companies (Direct Investment)

Compounding
/ Late Fees (if, delay in filing)